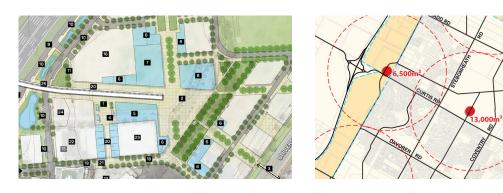

## Strategic Planning Project Examples

- Flinders University Master Plan
- Circa Mulpha Norwest
- 30 Year Plan for Greater Adelaide
- City of Burnside Community Plan
- University of Adelaide future plan
- Port Pirie Regional Council Community Plan
- RAH site Redevelopment Strategy
- Mitcham Strategic Plan
- Mitcham asset management strategy
- Walkersville Strategic Plan
- West Torrens Asset Management Strategy
- Norwood Payneham and St Peters Strategic Plan
- South East Tourism Strategy
- Kangaroo Island Tourism Strategy
- Wine Tourism Strategy
- Riverbank/Festival Plaza Precinct
- The Dunes at Port Hughes
- Garden East Apartments and Mixed Use Precinct
- Technology Park
- AAPT telecommunications roll out
- Vodafone Telecommunication Transceiver Station Roll-out
- Port Augusta infrastructure Strategy
- Infrastructure funding model
- Trends in retail delivery and policy
- North west rail corridor analysis for Norwest and Bella Vista